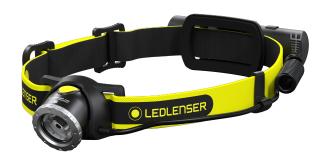

# PRODUCT DESCRIPTION

The iH8R – a headlamp built for extraordinary everyday situations. Whenever you need a helmet to keep going, this lamp won't leave you in the dark. That's why the standard package already includes a helmet mounting set – plus an additional focus ring for easy adjustment of light settings when wearing gloves. Not to mention the USB Charging System including a high-performance battery. What's more, we also made the iH8R exceptionally light – so you can cope with the most exceptional conditions with nothing to weigh you down.

- Helmet Mounting Set included in product package for easy attachment to security helmet
- Long-lasting usage thanks to extremely long battery life
- USB Charging System guarantees fast charging and can be used at any place
- 600 Lumens<sup>1</sup> of lighting power whilst weighing just 158 g
- Easy to use even with gloves thanks to additional focus ring which comes as part of the package